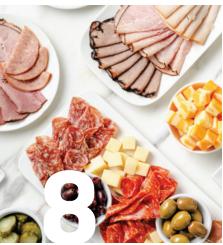

#### **The Showstopper**

This savoury selection of cured meats, cheese, and accompaniments is the ultimate party tray. Selections include mild Genoa, pepper salami, chorizo salami, double cream Brie, smoked Gouda, aged cheddar, green olives stuffed with feta, pitted Greek olives, almonds, dried apricots, red grapes, and Raincoast Crisps.

14" tray serves 5-10