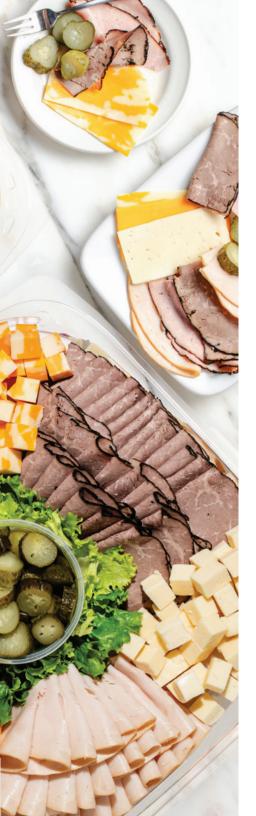

### Classic Meat & Cubed Cheese

Variety is the spice of life with this satisfying platter. Tray items include black forest ham, roast beef, and smoked turkey paired with cubed medium cheddar, marble cheddar, and Havarti cheese.

**14" tray** serves 15–20 **16" tray** serves 20–25