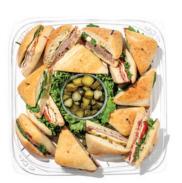

## Classic Meat & Sliced Cheese

This sliced platter is delicious on its own or as part of a build-your-own sandwich station. Tray items include black forest ham, roast beef, and smoked turkey paired with sliced medium cheddar, marble cheddar, and Havarti cheese.

## **Premium Sandwich Delights**

Each sandwich is handcrafted using real, wholesome ingredients. Available on artisan bread, the tray includes turkey, ham, and roast beef sandwiches.

**14" tray** serves 5–8