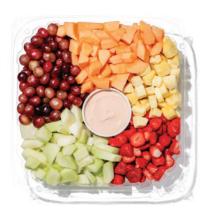

#### **Fruit Tray**

Fresh fruit is always welcome on a snack table. Loaded with strawberries, grapes, pineapple, honeydew, cantaloupe and a sweet dip, our fruit trays offer something for everyone.

16" tray serves 20-25