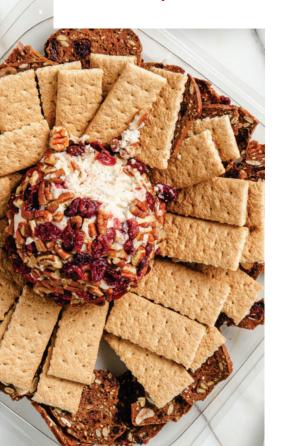

#### Sweet Cheeseball Platter

A gourmet twist on a classic party favourite. This cheeseball combines Boursin Cranberry & Pepper cheese with dried cranberries and chopped pecans surrounded by honey wafers and Raincoast Crisps.

11" tray serves 5-8