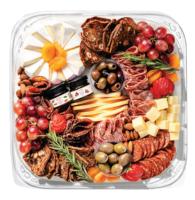

#### **The Showstopper**

This savoury selection of cured meats, cheese, and accompaniments is the ultimate party tray. Selections include mild Genoa, pepper salami, chorizo salami, double cream Brie, smoked Gouda, aged cheddar, green olives stuffed with feta, pitted Greek olives, almonds, dried apricots, red grapes, and Raincoast Crisps.

14" tray serves 5-10