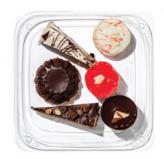

# **Crème Brulee Cheesecake Sampler**

The ultimate entertaining platter!
Experience a variety of decadent
toppings on our silky smooth
Crème Brulee infused
cheescake bites.

11" tray serves 8-12

Our exquisite collection of bakery delicacies, the Premium Cake Flight is the perfect sampler for entertaining or family dessert night. Featuring triple chocolate mousse, cherry whiskey cheesecake, Reese's peanut butter blondie cake, lemon Lavendar cheesecake and chocolate lava cake.