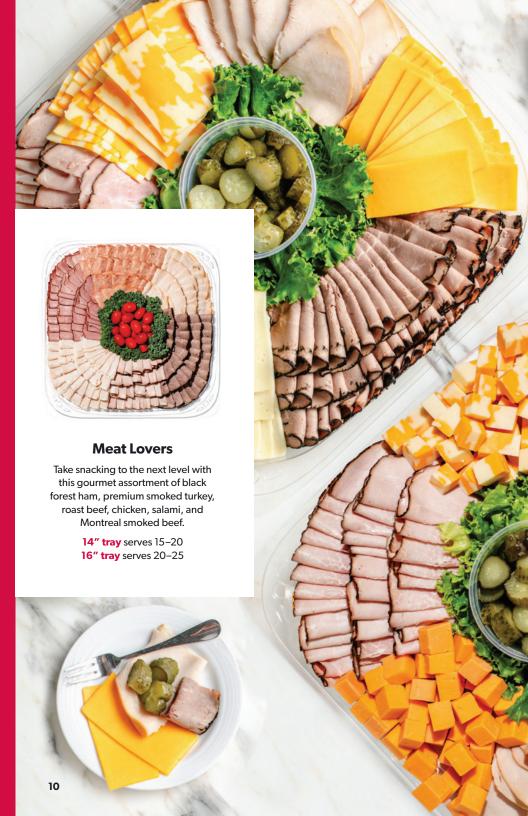

## Classic Meat & Sliced Cheese

This sliced platter is delicious on its own or as part of a build-your-own sandwich station. Tray items include black forest ham, roast beef, and smoked turkey paired with sliced medium cheddar, marble cheddar, and Havarti cheese.

**14" tray** serves 15–20 **16" tray** serves 20–25