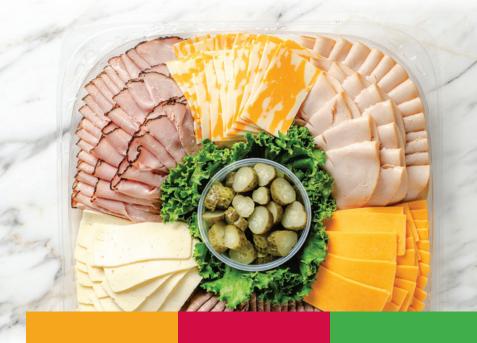

## Classic Meat & Sliced Cheese

This sliced platter is delicious on its own or as part of a build-your-own sandwich station. Tray items include black forest ham, roast beef, and smoked turkey paired with sliced medium cheddar, marble cheddar, and Havarti cheese.

**14" tray** serves 15–20 **16" tray** serves 20–25