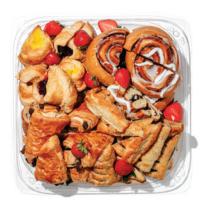

#### **Pastry Perfection**

Our finest collection of buttery pastries and loaf cakes, Pastry Perfection is a great way to indulge. Platter includes twisted croissants, cinnamon brioche rolls, chocolatine pastries and strawberry-rhubarb loaf cake.

11" tray serves 8–12 14" tray serves 20–24