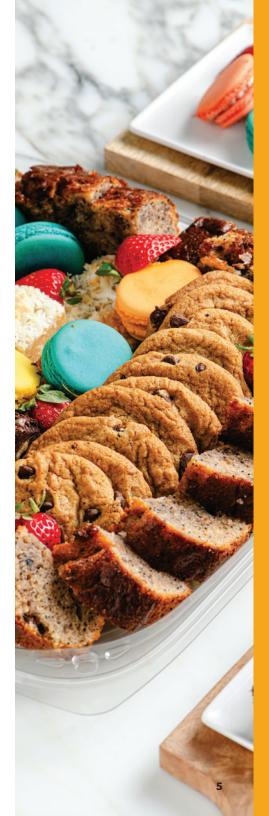

#### **Sweet Treats**

The Sweet Treat Tray consists of crowdpleasing classics. Enjoy macaroon lemon burst squares, deep Dutch brownies, macarons, chocolate chip cookies and strawberry rhubarb loaf cake.

> 11" tray serves 8–12 14" tray serves 20–24