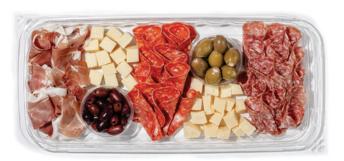

#### Mediterranean-Inspired Selections

A tasteful selection of Italianand Greek-inspired classics, including thinly sliced prosciutto, mild Genoa, hot Genoa, authentic Grana Padano, Gouda, and a duo of green olives stuffed with feta and Kalamata pitted olives.

1 tray serves 5-8