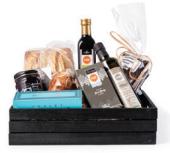

#### **Entertainers Delight**

A gift basket combination of sweet and savory treats to elevate any event, made with our finest quality ingredients, a unique and a luxurious gift for any occasion.

Gift Box serves 8–12

- CO-OP GOLD PURE Saskatoon Berry Fruit Spread
- COOP GOLD PURE Pane Roma Loaf
- CO-OP GOLD PURE Balsamic Vinegar
- CO-OP GOLD PURE Extra Virgin Olive Oil
- All Butter Chocolatines, In-store Baked
- · Macarons, six-pack
- COOP GOLD Loaf Cake, Strawberry Rhubarb
- COOP GOLD PURE Earl Grey Tea
- Castello Brie Cheese