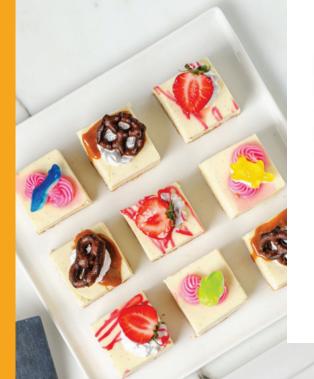

# **Crème Brulee Cheesecake Sampler**

The ultimate entertaining platter!
Experience a variety of decadent
toppings on our silky smooth
Crème Brulee infused
cheescake bites.

11" tray serves 8-12

Our exquisite collection of bakery delicacies, the Premium Cake Flight is the perfect sampler for entertaining or family dessert night. Featuring triple chocolate mousse, cherry whiskey cheesecake, Reese's peanut butter blondie cake, lemon Lavendar cheesecake and chocolate lava cake.