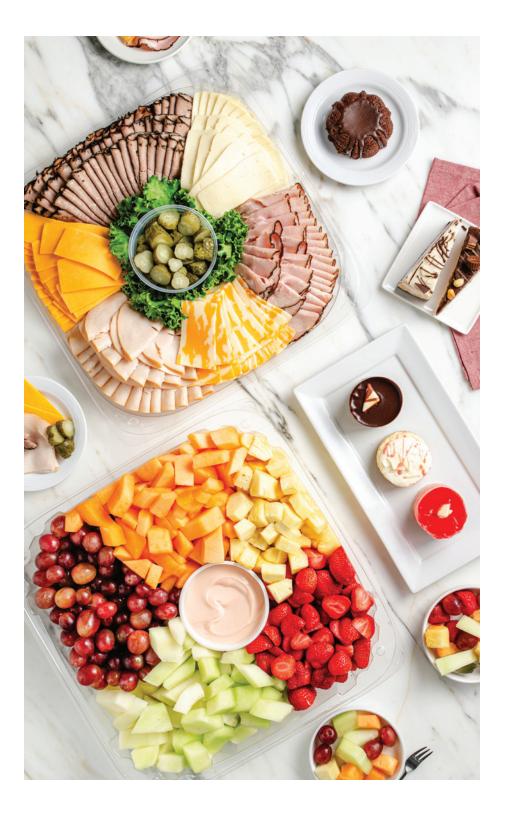

## Classic Meat & Sliced Cheese

This sliced platter is delicious on its own or as part of a build-your-own sandwich station. Tray items include black forest ham, roast beef, and smoked turkey paired with sliced medium cheddar, marble cheddar, and Havarti cheese.

#### **Fruit Tray**

Fresh fruit is always welcome on a snack table. Loaded with strawberries, grapes, pineapple, honeydew, cantaloupe and a sweet dip, our fruit trays offer something for everyone.

16" tray serves 20-25