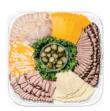

#### Mediterranean-Inspired Selections

A tasteful selection of Italianand Greek-inspired classics, including thinly sliced prosciutto, mild Genoa, hot Genoa, authentic Grana Padano, Gouda, and a duo of green olives stuffed with feta and Kalamata pitted olives.

1 tray serves 5-8