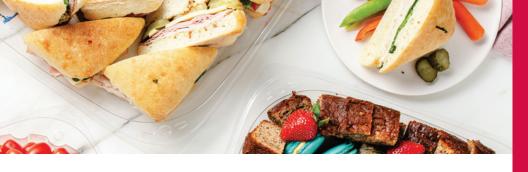

#### Tea Sandwich Selections

A tantalizing array of finger sandwiches made with fresh sliced turkey, honey ham, roast beef, Montreal smoked beef, egg or chicken salad, all prepared on white and whole wheat bread. It's time for tea!

#### **All Wrapped Up**

A wrapped and ready-to-go assortment. Get the chicken club twister, garden herb turkey, and chicken Caesar, all rolled into flavoured flour tortillas. This platter is sure to be a party pleaser!

#### **Veggie Lover's**

Perfect for dipping, these trays make it easy for everyone to eat their vegetables! Veggie trays come complete with cherry tomatoes, carrots, broccoli, bell peppers and snap peas along with a creamy dip.