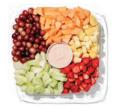

#### **Fruit Tray**

Fresh fruit is always welcome on a snack table. Loaded with strawberries, grapes, pineapple, honeydew, cantaloupe and a sweet dip, our fruit trays offer something for everyone.

16" tray serves 20-25