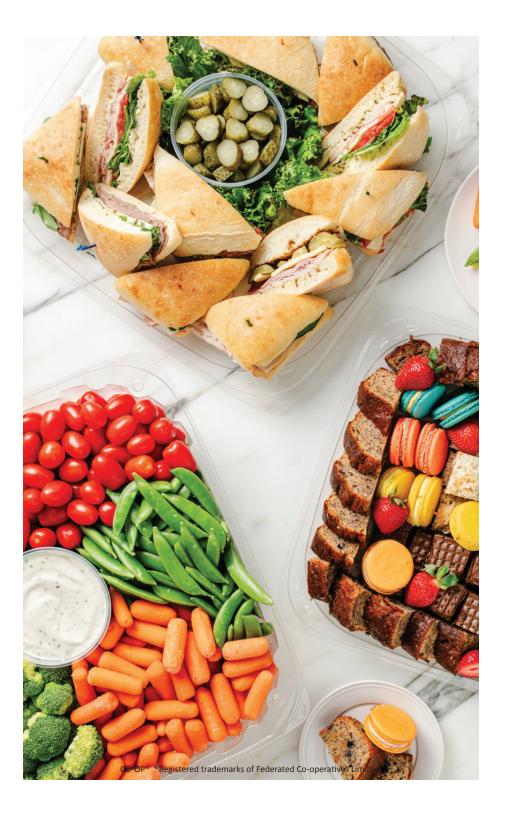

#### **Veggie Lover's**

Perfect for dipping, these trays make it easy for everyone to eat their vegetables! Veggie trays come complete with cherry tomatoes, carrots, broccoli, bell peppers and snap peas along with a creamy dip.

#### **Fruit Tray**

Fresh fruit is always welcome on a snack table. Loaded with strawberries, grapes, pineapple, honeydew, cantaloupe and a sweet dip, our fruit trays offer something for everyone.

16" tray serves 20-25