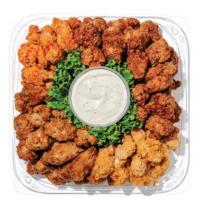

#### **Wing & Chicken Tender Platter**

Be 'big game' ready with this platter in your appetizer line-up! BBQ wings, honey garlic wings, traditional chicken tenders, and your choice of either buffalo style- or sweet Thai-seasoned chicken tenders come fully cooked and ready for dipping into some cool ranch dressing.

14" tray serves 10-12