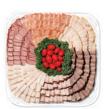

## Classic Meat & Sliced Cheese

This sliced platter is delicious on its own or as part of a build-your-own sandwich station. Tray items include black forest ham, roast beef, and smoked turkey paired with sliced medium cheddar, marble cheddar, and Havarti cheese.

**14" tray** serves 15–20 **16" tray** serves 20–25