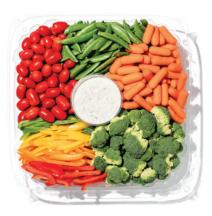

#### **Veggie Lover's**

Perfect for dipping, these trays make it easy for everyone to eat their vegetables! Veggie trays come complete with cherry tomatoes, carrots, broccoli, bell peppers and snap peas along with a creamy dip.

16" tray serves 20-25