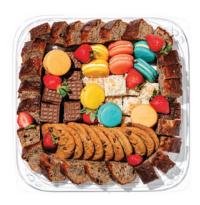

#### **Sweet Treats**

The Sweet Treat Tray consists of crowdpleasing classics. Enjoy macaroon lemon burst squares, deep Dutch brownies, macarons, chocolate chip cookies and strawberry rhubarb loaf cake.

> 11" tray serves 8–12 14" tray serves 20–24