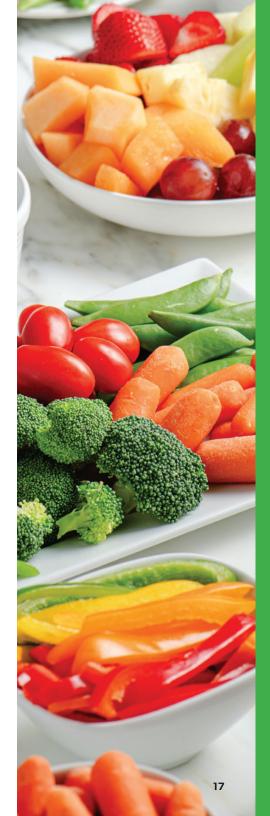

#### **Veggie Lover's**

Perfect for dipping, these trays make it easy for everyone to eat their vegetables! Veggie trays come complete with cherry tomatoes, carrots, broccoli, bell peppers and snap peas along with a creamy dip.

#### **Fruit Tray**

Fresh fruit is always welcome on a snack table. Loaded with strawberries, grapes, pineapple, honeydew, cantaloupe and a sweet dip, our fruit trays offer something for everyone.

16" tray serves 20-25