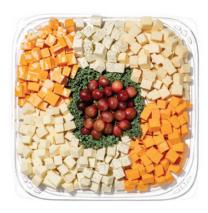

#### **Classic Cheese Bites**

Fun, tasty and easy to eat! The Classic Cheese Bites platter includes medium cheddar, marble cheddar, dill Havarti, Swiss and provolone cheese garnished with red grapes.

**14" tray** serves 15–20 **16" tray** serves 20–25