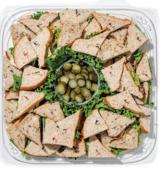

### Classic Meat & Cubed Cheese

Variety is the spice of life with this satisfying platter. Tray items include black forest ham, roast beef, and smoked turkey paired with cubed medium cheddar, marble cheddar, and Havarti cheese.