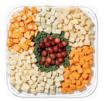

#### **Classic Cheese Bites**

Fun, tasty and easy to eat! The Classic Cheese Bites platter includes medium cheddar, marble cheddar, dill Havarti, Swiss and provolone cheese garnished with red grapes.

**14" tray** serves 15–20 **16" tray** serves 20–25

#### **Gourmet Sliced Cheese**

Get on board with this fine selection for the true cheese aficionado — perfectly paired with a nice glass of red wine. Platter includes sliced medium cheddar, Swiss, dill Havarti, smoked Gouda and marble cheddar garnished with red grapes.

**14" tray** serves 15–20 **16" tray** serves 20–25