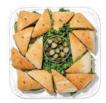

#### Tea Sandwich Selections

A tantalizing array of finger sandwiches made with fresh sliced turkey, honey ham, roast beef, Montreal smoked beef, egg or chicken salad, all prepared on white and whole wheat bread. It's time for tea!

it s time for tea:

**14" tray** serves 5–8 **16" tray** serves 8–12