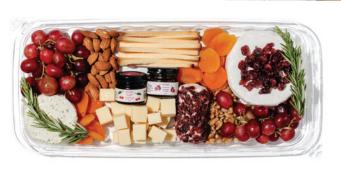

#### **Artisan Cheese**

Elevate your cheese game: just add wine! This curated selection of cheese includes double cream Brie, smoked Gouda, goat cheese, aged cheddar, and Boursin. Paired with nuts, dried fruit, red grapes and a selection of spreads.

1 tray serves 5-8