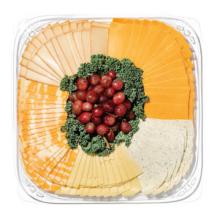

#### **Classic Cheese Bites**

Fun, tasty and easy to eat! The Classic Cheese Bites platter includes medium cheddar, marble cheddar, dill Havarti, Swiss and provolone cheese garnished with red grapes.

**14" tray** serves 15–20 **16" tray** serves 20–25

#### **Gourmet Sliced Cheese**

Get on board with this fine selection for the true cheese aficionado — perfectly paired with a nice glass of red wine. Platter includes sliced medium cheddar, Swiss, dill Havarti, smoked Gouda and marble cheddar garnished with red grapes.

**14" tray** serves 15–20 **16" tray** serves 20–25