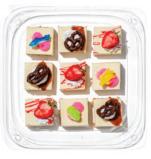

# **Crème Brulee Cheesecake Sampler**

The ultimate entertaining platter!
Experience a variety of decadent
toppings on our silky smooth
Crème Brulee infused
cheescake bites.

11" tray serves 8-12

Our exquisite collection of bakery delicacies, the Premium Cake Flight is the perfect sampler for entertaining or family dessert night. Featuring triple chocolate mousse, cherry whiskey cheesecake, Reese's peanut butter blondie cake, lemon Lavendar cheesecake and chocolate lava cake.