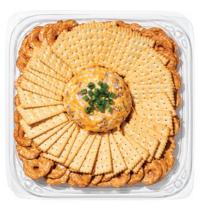

#### Savoury Cheeseball Platter

This delicious classic cheeseball is a hit! Try this Boursin Garlic & Fine Herbs cheese rolled in bacon bits, cheddar cheese, and topped with green onions surrounded by an assortment of crackers.

11" tray serves 5-8