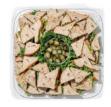

## Classic Meat & Sliced Cheese

This sliced platter is delicious on its own or as part of a build-your-own sandwich station. Tray items include black forest ham, roast beef, and smoked turkey paired with sliced medium cheddar, marble cheddar, and Havarti cheese.

**14" tray** serves 15–20 **16" tray** serves 20–25