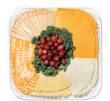

#### **Fruit Tray**

Fresh fruit is always welcome on a snack table. Loaded with strawberries, grapes, pineapple, honeydew, cantaloupe and a sweet dip, our fruit trays offer something for everyone.

16" tray serves 20-25