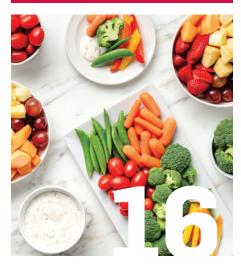

# FRESH —— FROM —— PRODUCE

Fresh and delicious produce platters are a convenient way to save valuable time and add some healthy options to the snack table.

#### **Veggie Lover's**

Perfect for dipping, these trays make it easy for everyone to eat their vegetables! Veggie trays come complete with cherry tomatoes, carrots, broccoli, bell peppers and snap peas along with a creamy dip.

#### **Fruit Tray**

Fresh fruit is always welcome on a snack table. Loaded with strawberries, grapes, pineapple, honeydew, cantaloupe and a sweet dip, our fruit trays offer something for everyone.

16" tray serves 20-25