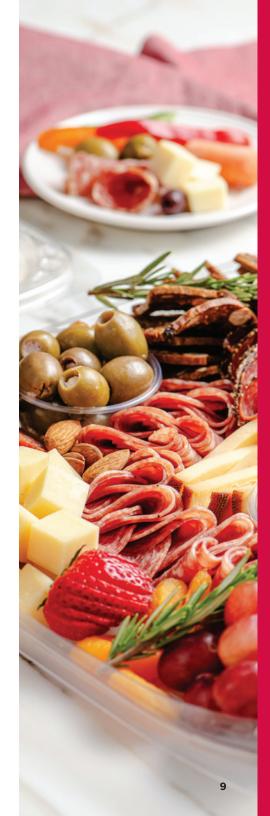

#### **The Showstopper**

This savoury selection of cured meats, cheese, and accompaniments is the ultimate party tray. Selections include mild Genoa, pepper salami, chorizo salami, double cream Brie, smoked Gouda, aged cheddar, green olives stuffed with feta, pitted Greek olives, almonds, dried apricots, red grapes, and Raincoast Crisps.

14" tray serves 5-10