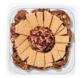

#### **Sweet Treats**

The Sweet Treat Tray consists of crowdpleasing classics. Enjoy macaroon lemon burst squares, deep Dutch brownies, macarons, chocolate chip cookies and strawberry rhubarb loaf cake.

> 11" tray serves 8–12 14" tray serves 20–24