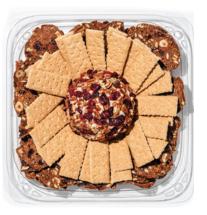

#### Sweet Cheeseball Platter

A gourmet twist on a classic party favourite. This cheeseball combines Boursin Cranberry & Pepper cheese with dried cranberries and chopped pecans surrounded by honey wafers and Raincoast Crisps.

11" tray serves 5-8