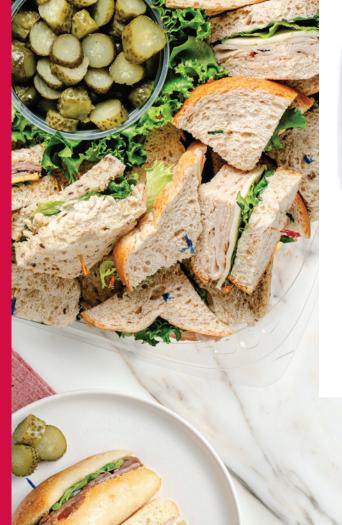

## Classic Meat & Sliced Cheese

This sliced platter is delicious on its own or as part of a build-your-own sandwich station. Tray items include black forest ham, roast beef, and smoked turkey paired with sliced medium cheddar, marble cheddar, and Havarti cheese.

### Classic Meat & Cubed Cheese

Variety is the spice of life with this satisfying platter. Tray items include black forest ham, roast beef, and smoked turkey paired with cubed medium cheddar, marble cheddar, and Havarti cheese.

#### Tea Sandwich Selections

A tantalizing array of finger sandwiches made with fresh sliced turkey, honey ham, roast beef, Montreal smoked beef, egg or chicken salad, all prepared on white and whole wheat bread. It's time for tea!

## **Premium Sandwich Delights**

Each sandwich is handcrafted using real, wholesome ingredients. Available on artisan bread, the tray includes turkey, ham, and roast beef sandwiches.

**14" tray** serves 5–8