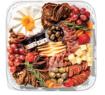

#### **The Showstopper**

This savoury selection of cured meats, cheese, and accompaniments is the ultimate party tray. Selections include mild Genoa, pepper salami, chorizo salami, double cream Brie, smoked Gouda, aged cheddar, green olives stuffed with feta, pitted Greek olives, almonds, dried apricots, red grapes, and Raincoast Crisps.

14" tray serves 5-10