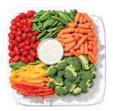

#### **Veggie Lover's**

Perfect for dipping, these trays make it easy for everyone to eat their vegetables! Veggie trays come complete with cherry tomatoes, carrots, broccoli, bell peppers and snap peas along with a creamy dip.