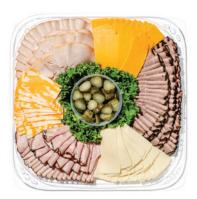

## Classic Meat & Sliced Cheese

This sliced platter is delicious on its own or as part of a build-your-own sandwich station. Tray items include black forest ham, roast beef, and smoked turkey paired with sliced medium cheddar, marble cheddar, and Havarti cheese.

**14" tray** serves 15–20 **16" tray** serves 20–25