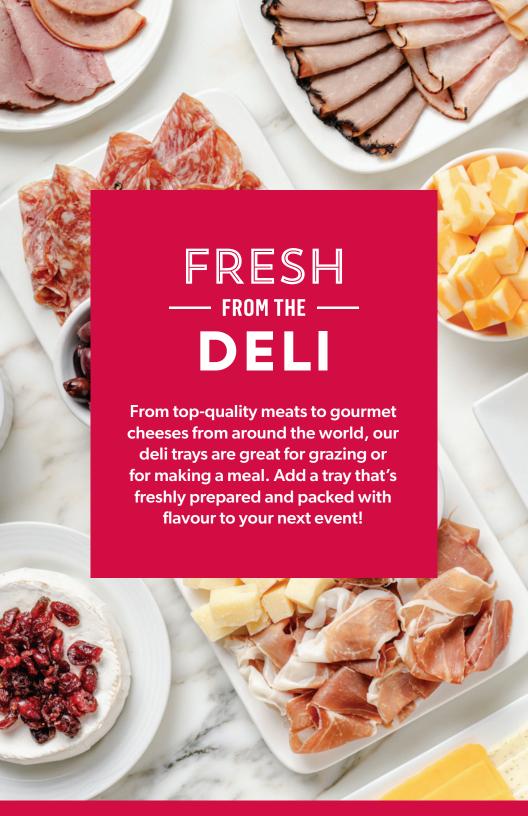

# FRESH — FROM THE — DELI

From top-quality meats to gourmet cheeses from around the world, our deli trays are great for grazing or for making a meal.