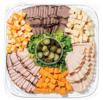

### Classic Meat & Cubed Cheese

Variety is the spice of life with this satisfying platter. Tray items include black forest ham, roast beef, and smoked turkey paired with cubed medium cheddar, marble cheddar, and Havarti cheese.

**14" tray** serves 15–20 **16" tray** serves 20–25