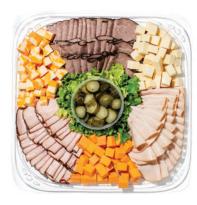

### Classic Meat & Cubed Cheese

Variety is the spice of life with this satisfying platter. Tray items include black forest ham, roast beef, and smoked turkey paired with cubed medium cheddar, marble cheddar, and Havarti cheese.

**14" tray** serves 15–20 **16" tray** serves 20–25