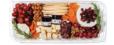

#### **Artisan Cheese**

Elevate your cheese game: just add wine! This curated selection of cheese includes double cream Brie, smoked Gouda, goat cheese, aged cheddar, and Boursin. Paired with nuts, dried fruit, red grapes and a selection of spreads.

1 tray serves 5-8